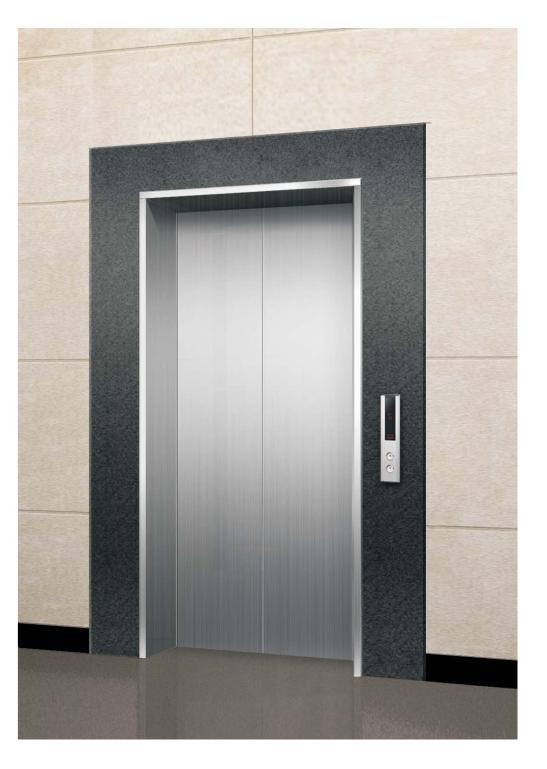

### OTHER ENTRANCE

DOOR STS MIRROR JAMB STS HAIRLINE (100 TYPE) HALL BUTTON HIP-D841 / STS HAIRLINE

STS HAIRLINE STS HAIRLINE (100 TYPE) HIP-D841 / STS HAIRLINE

> **DESIGN TEAM A HYUNDAI ELEVATOR**

This image can be different from actual product