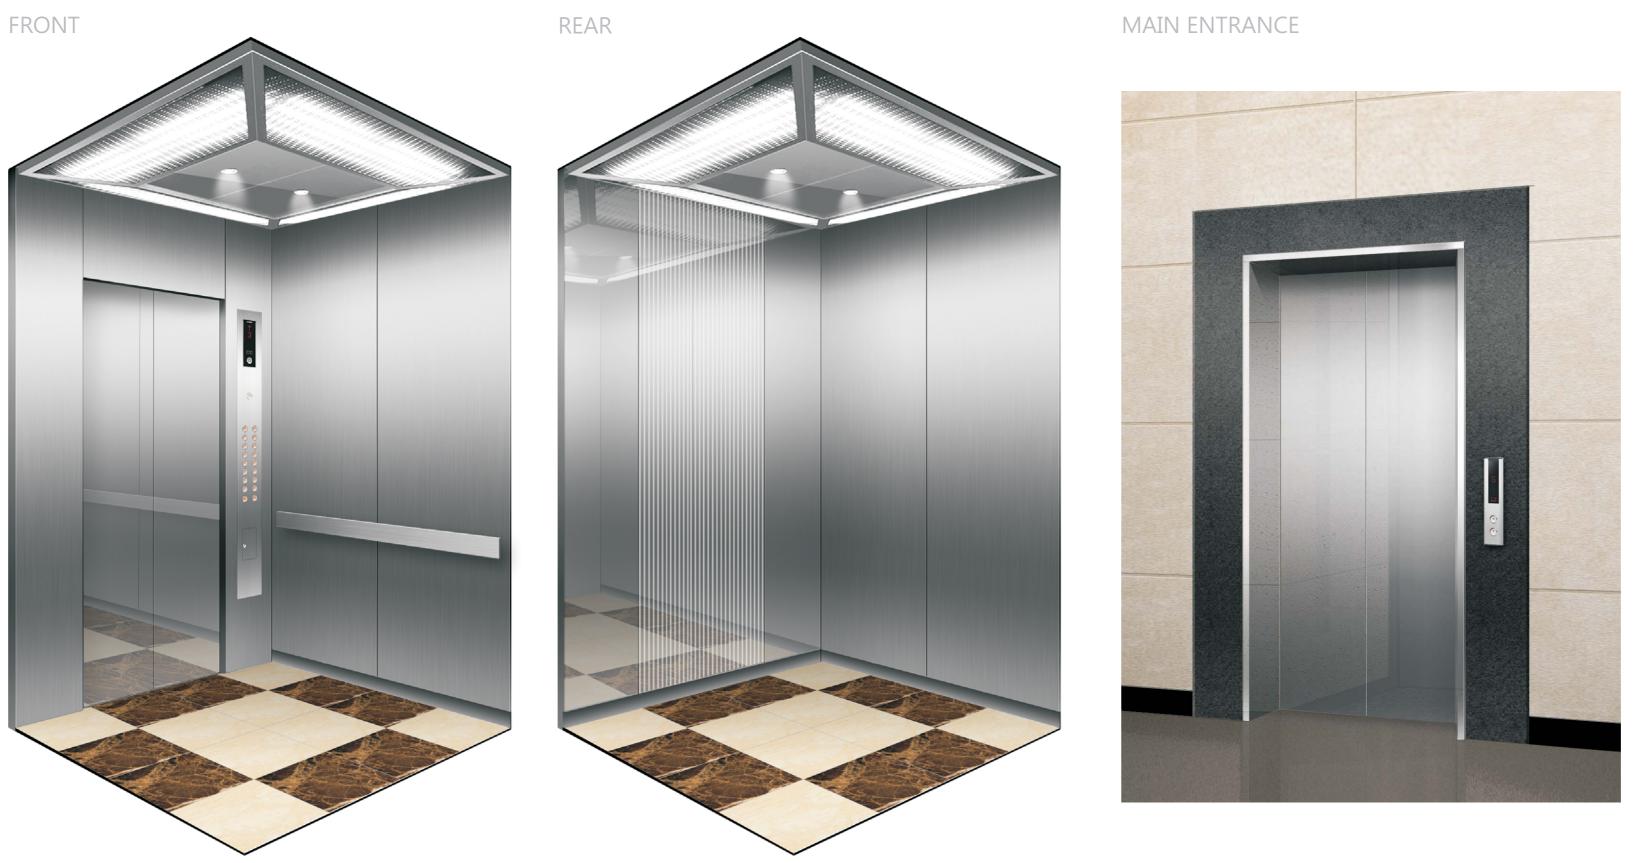

## **NADERI PROJECT**

CEILING CD299B / 도장간판 (P021), SKYLITE 10T, LED 조명, LED 다운라이트, 음이온 공기청정기 WALL STS HAIRLINE, STS MIRROR, STS MIRROR ETCHING (SE1591) HANDRAIL STS FLAT BAR (FL) / STS HAIRLINE DOOR STS MIRROR OPB OPP-D241B / STS HAIRLINE FLOORING MARBLE (MARRON EMPERADOR DARK, CREMA MARFIL)