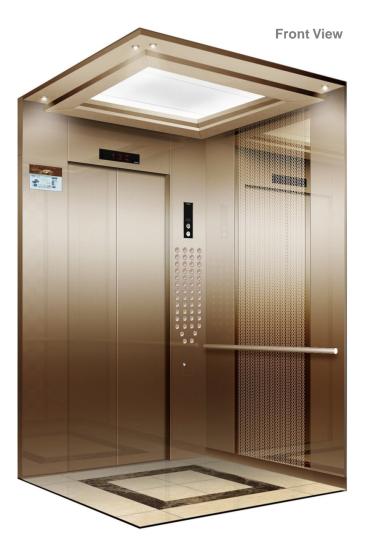

For Your Satisfaction

CAR

CeilingTI-Bronze 3S Vibration, Sheet, In-Direct Lighting, LED Down Light<br/>TI-Bronze 3S Vibration, TI-Bronze Mirror Etching, Ti-Bronze Mirror Trim FinishCar DoorTI-Bronze 3S VibrationHandrail1Pipe(Ti-Bronze)Operating PanelTI-Bronze 3S VibrationFlooringMarble

For Your Satisfaction

CAR

Elevator Design

CeilingTI-Bronze 3S Vibration, Sheet, In-Direct Lighting, LED Down LightWallTI-Bronze 3S Vibration, TI-Bronze Mirror Etching, Ti-Bronze Mirror Trim FinishCar DoorTI-Bronze 3S VibrationHandrail1Pipe(Ti-Bronze)Operating PanelTI-Bronze 3S VibrationFlooringMarble

**Front View** 