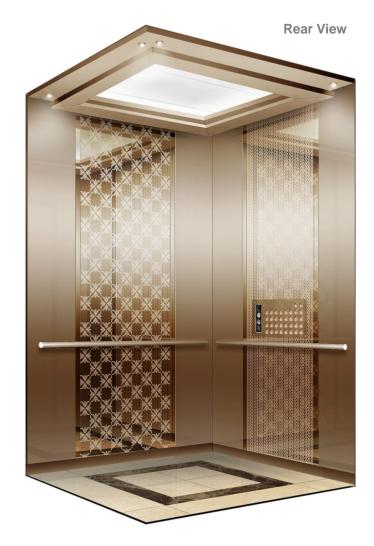

For Your Satisfaction

CAR

CeilingTI-Bronze 3S Vibration, Sheet, In-Direct Lighting, LED Down Light<br/>TI-Bronze 3S Vibration, TI-Bronze Mirror Etching, Ti-Bronze Mirror Trim FinishCar DoorTI-Bronze 3S VibrationHandrail1Pipe(Ti-Bronze)Operating PanelTI-Bronze 3S VibrationFlooringMarble

For Your Satisfaction

CAR

Elevator Design

CeilingTI-Bronze 3S Vibration, Sheet, In-Direct Lighting, LED Down LightWallTI-Bronze 3S Vibration, TI-Bronze Mirror Etching, Ti-Bronze Mirror Trim FinishCar DoorTI-Bronze 3S VibrationHandrail1Pipe(Ti-Bronze)Operating PanelTI-Bronze 3S VibrationFlooringMarble