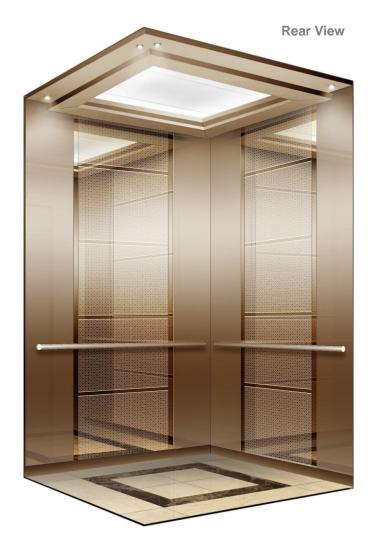

For Your Satisfaction

CAR

CeilingTI-Bronze 3S Vibration, Sheet, In-Direct Lighting, LED Down Light<br/>TI-Bronze 3S Vibration, TI-Bronze Mirror Etching, Ti-Bronze Mirror Trim FinishCar DoorTI-Bronze 3S VibrationHandrail1Pipe(Ti-Bronze)Operating PanelTI-Bronze 3S VibrationFlooringMarble

For Your Satisfaction

CAR

Elevator Design

CeilingTI-Bronze 3S Vibration, Sheet, In-Direct Lighting, LED Down LightWallTI-Bronze 3S Vibration, TI-Bronze Mirror Etching, Ti-Bronze Mirror Trim FinishCar DoorTI-Bronze 3S VibrationHandrail1Pipe(Ti-Bronze)Operating PanelTI-Bronze 3S VibrationFlooringMarble