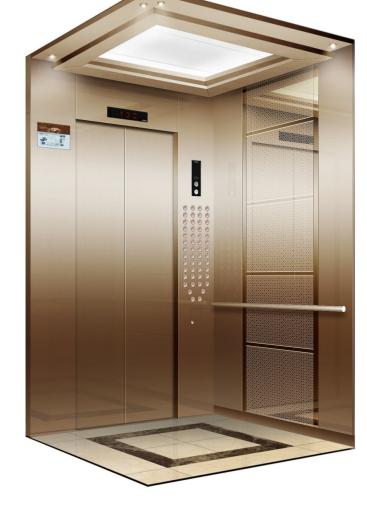

For Your Satisfaction

CAR

CeilingTI-Bronze 3S Vibration, Sheet, In-Direct Lighting, LED Down Light<br/>TI-Bronze 3S Vibration, TI-Bronze Mirror Etching, Ti-Bronze Mirror Trim FinishCar DoorTI-Bronze 3S VibrationHandrail1Pipe(Ti-Bronze)Operating PanelTI-Bronze 3S VibrationFlooringMarble

For Your Satisfaction

CAR

Elevator Design

CeilingTI-Bronze 3S Vibration, Sheet, In-Direct Lighting, LED Down LightWallTI-Bronze 3S Vibration, TI-Bronze Mirror Etching, Ti-Bronze Mirror Trim FinishCar DoorTI-Bronze 3S VibrationHandrail1Pipe(Ti-Bronze)Operating PanelTI-Bronze 3S VibrationFlooringMarble