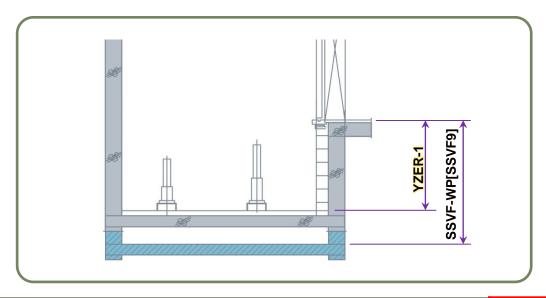

# 1. Traction Machine

YZER-1

Pencil type new MRL machine

**Current machine (Pan cake type)** 

SSVF-WP[SSVF9]

- ✓ More Compact & Smooth Driving
- ✓ Low Noise & Fit for MRL system