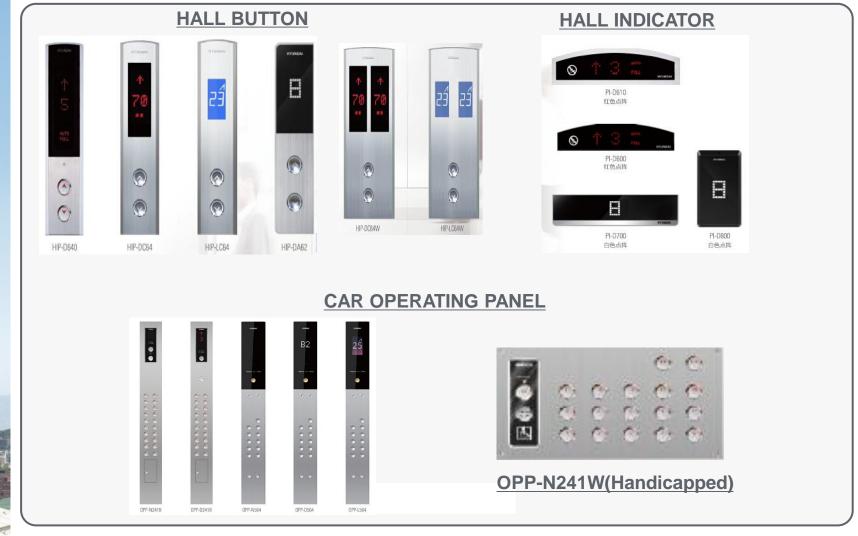

### 4. Optional Functions

**LIGHT CURTAINS DOOR SAFETY** 

For your successful business,
Hyundai Elevator is always ready
to accept your requirements.