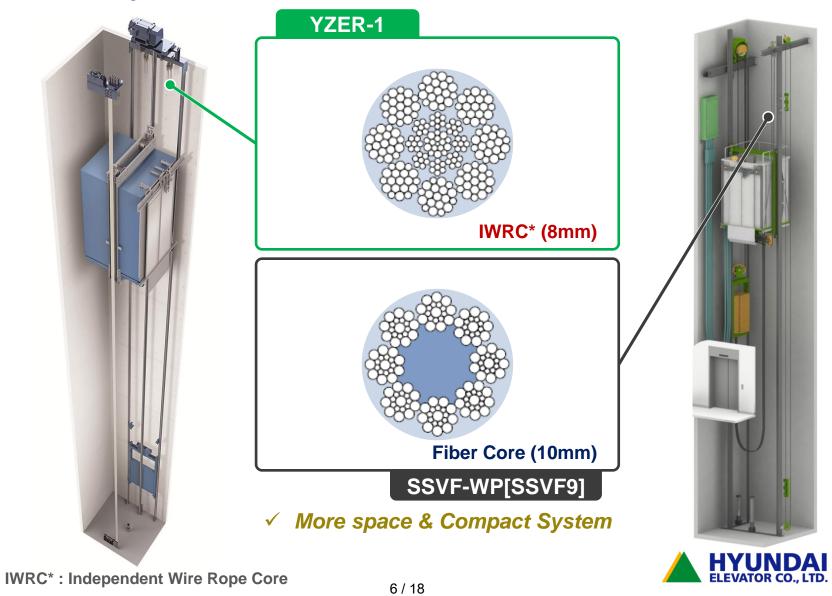

# YZER-1

## Value Proposition





## The pioneer of MRL elevator

In 1999, Hyundai Elevator introduced the first MRL (Machine Room Less) elevator in Korea.

And in 2015, the company rewrote MRL history with an introduction of YZER-1 which is newly designed and upgraded for the new era of MRL elevator.

# 1. Traction Machine



YZER-1



Pencil type new MRL machine



**Current machine (Pan cake type)** 

SSVF-WP[SSVF9]

- ✓ More Compact & Smooth Driving
- ✓ Low Noise & Fit for MRL system











### 3. Platform Structure





### 5. Wire Rope





Part 2: SPACE OPTIMIZATION

Part 3: SMART INTERIOR DESIGN





### Part 2: SPACE OPTIMIZATION

### 1. Hoistway Size



| Capacity | Capacity SSVF-<br>WP[SSVF9] |             | Saved Area |  |
|----------|-----------------------------|-------------|------------|--|
| 1000 kg  | (X) 2200 mm                 | (X) 2200 mm | 8 %        |  |
|          | (Y) 1900 mm                 | (Y) 1750 mm |            |  |



### Part 2: SPACE OPTIMIZATION

### 2. Pit Depth



| Capacity    | Speed     | SSVF-<br>WP[SSVF9] | YZER-1  | Reduction |
|-------------|-----------|--------------------|---------|-----------|
| 450~1150 kg | 60 m/min  | 1600 mm            | 1200 mm | 400 mm    |
|             | 90 m/min  | 1800 mm            | 1300 mm | 500 mm    |
|             | 105 m/min | 2000 mm