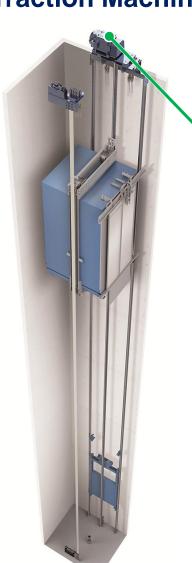

# 1. Traction Machine

YZER-1

Pencil type new MRL machine

**Current machine (Pan cake type)** 

SSVF-WP[SSVF9]

- ✓ More Compact & Smooth Driving
- ✓ Low Noise & Fit for MRL system