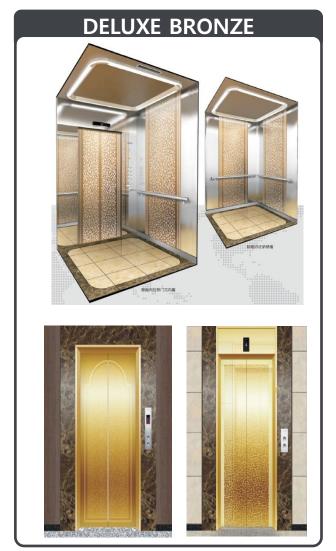

-----------|----------------|-------------------------------|------------------------|
| Hoistway Width | 2200                | 2150                    | 2150           | 2200                          | 2215                   |
| Hoistway Depth | 1750                | 1700                    | 1800           | 1700                          | 1720                   |
| Overhead       | CH+1400             | CH+1250                 | CH+1372        | CH+1230                       | CH+1450                |
| Pit Depth      | 1200                | 1100                    | 1200           | 1150                          | 1300                   |





Part 2: SPACE OPTIMIZATION

Part 3: SMART INTERIOR DESIGN





### 1. Key Features & Green Technology





### 2. Design Collection - Option







### 3. Yzer-1 Family Look



### 4. Optional Functions





**LIGHT CURTAINS DOOR SAFETY** 





For your successful business,
Hyundai Elevator is always ready
to accept your requirements.

# THANK YOU

A HYUNDAI ELEVATOR