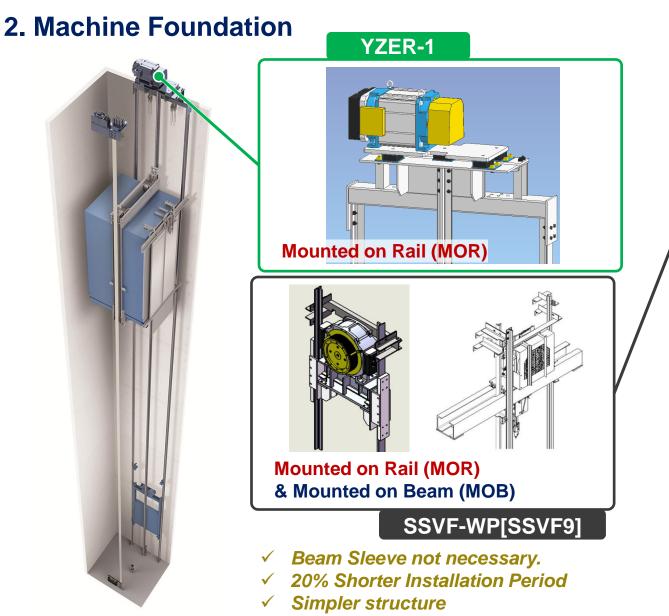

### 3. Platform Structure

### 5. Wire Rope

Part 2: SPACE OPTIMIZATION

Part 3: SMART INTERIOR DESIGN

### Part 2: SPACE OPTIMIZATION