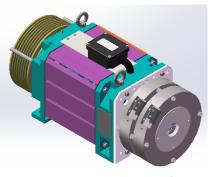

# 1. Traction Machine

YZER-1

Pencil type new MRL machine

**Current machine (Pan cake type)** 

SSVF-WP[SSVF9]

- ✓ More Compact & Smooth Driving
- ✓ Low Noise & Fit for MRL system