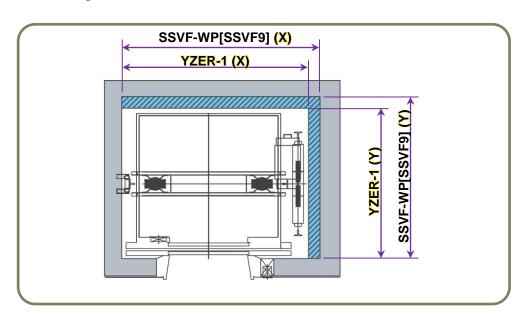

### 1. Hoistway Size

| Capacity | Capacity SSVF-<br>WP[SSVF9] |             | Saved Area |  |
|----------|-----------------------------|-------------|------------|--|
| 1000 kg  | (X) 2200 mm                 | (X) 2200 mm | 8 %        |  |
|          | (Y) 1900 mm                 | (Y) 1750 mm |            |  |