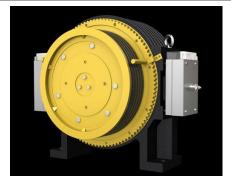

# 1. Traction Machine

YZER-1

Pencil type new MRL machine

**Current machine (Pan cake type)** 

SSVF-WP[SSVF9]

- ✓ More Compact & Smooth Driving
- ✓ Low Noise & Fit for MRL system