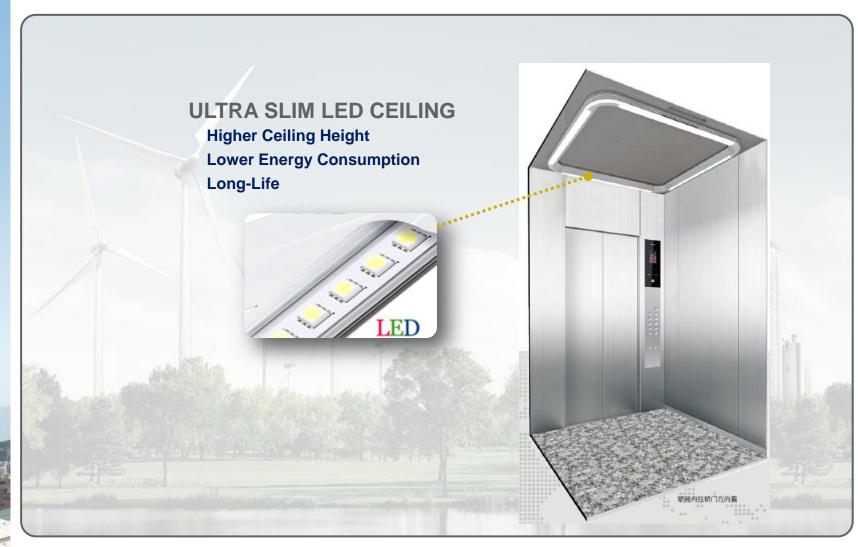

----|---------------------|-------------------------|----------------|-------------------------------|------------------------|
| Hoistway Width | 2200                | 2150                    | 2150           | 2200                          | 2215                   |
| Hoistway Depth | 1750                | 1700                    | 1800           | 1700                          | 1720                   |
| Overhead       | CH+1400             | CH+1250                 | CH+1372        | CH+1230                       | CH+1450                |
| Pit Depth      | 1200                | 1100                    | 1200           | 1150                          | 1300                   |





Part 2: SPACE OPTIMIZATION

Part 3: SMART INTERIOR DESIGN





### 1. Key Features & Green Technology





### 2. Design Collection - Option







### 3. Yzer-1 Family Look



### 4. Optional Functions





**LIGHT CURTAINS DOOR SAFETY** 





For your successful business,
Hyundai Elevator is always ready
to accept your requirements.

# THANK YOU

A HYUNDAI ELEVATOR