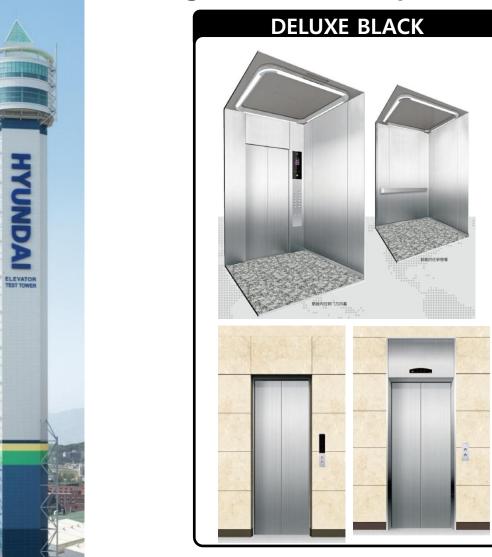

-------------|----------------|-------------------------------|------------------------|
| Hoistway Width | 2200                | 2150                    | 2150           | 2200                          | 2215                   |
| Hoistway Depth | 1750                | 1700                    | 1800           | 1700                          | 1720                   |
| Overhead       | CH+1400             | CH+1250                 | CH+1372        | CH+1230                       | CH+1450                |
| Pit Depth      | 1200                | 1100                    | 1200           | 1150                          | 1300                   |





Part 2: SPACE OPTIMIZATION

Part 3: SMART INTERIOR DESIGN





### 1. Key Features & Green Technology





### 2. Design Collection - Option







### 3. Yzer-1 Family Look



### 4. Optional Functions





**LIGHT CURTAINS DOOR SAFETY** 





For your successful business,
Hyundai Elevator is always ready
to accept your requirements.

# THANK YOU

A HYUNDAI ELEVATOR