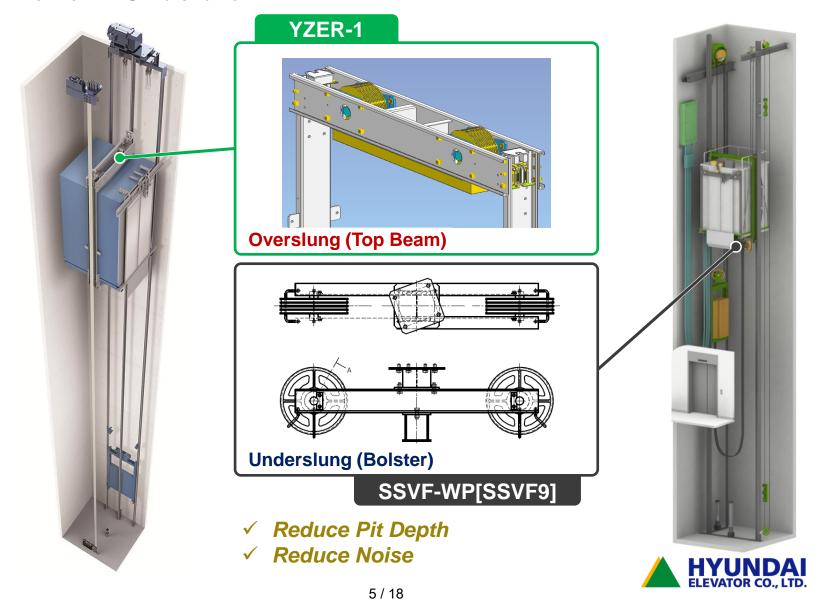

### 2. Pit Depth

| Capacity    | Speed     | SSVF-<br>WP[SSVF9] | YZER-1  | Reduction |
|-------------|-----------|--------------------|---------|-----------|
| 450~1150 kg | 60 m/min  | 1600 mm            | 1200 mm | 400 mm    |
|             | 90 m/min  | 1800 mm            | 1300 mm | 500 mm    |
|             | 105 m/min | 2000 mm            | 1400 mm | 600 mm    |

### Part 2: SPACE OPTIMIZATION